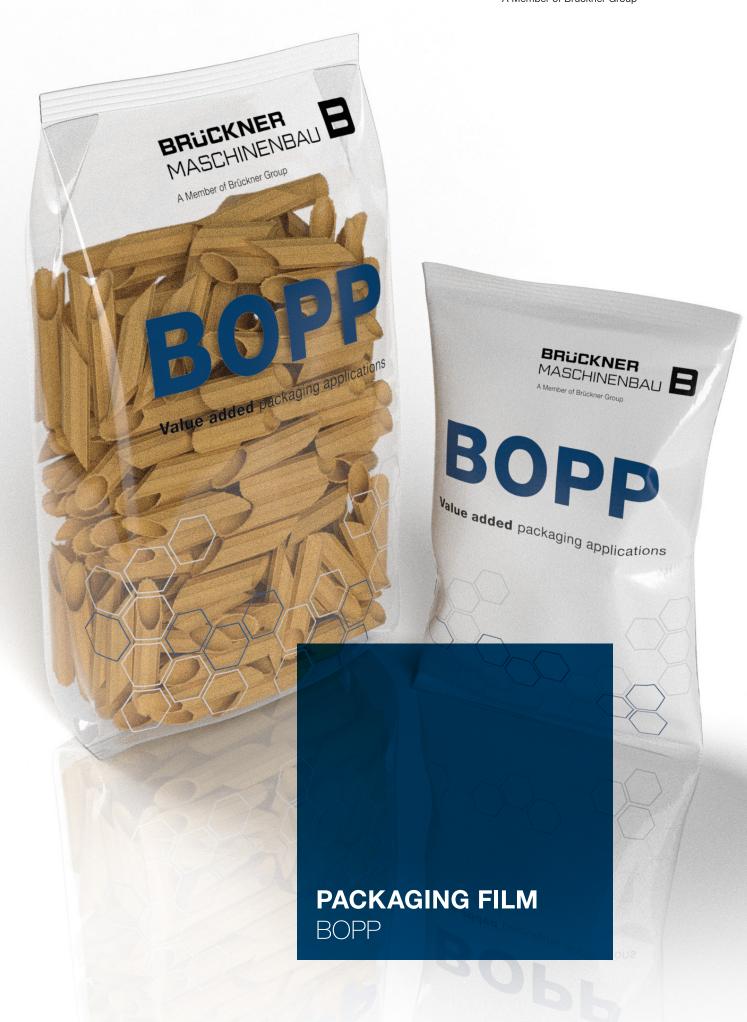

# **BOPP** film

Typical in 3, 4 or 5 layer configuration

**Mono material** "Ready for recycling"

> BRUCKNER MASCHINENBALI

Value added packaging applications