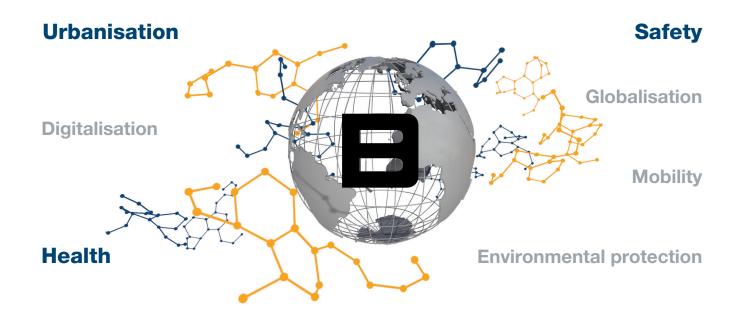

## High-end film for a better world

How packaging film contributes to global megatrends

Population growth, urbanisation and rising demands around the world

#### **Urbanisation**

- Low carbon footprint with most flexible, lightweight & efficient packaging solution worldwide
- Increasing number of people demanding more efficient and timesaving ways of convenient food products

# Safety

Original packaging & first use