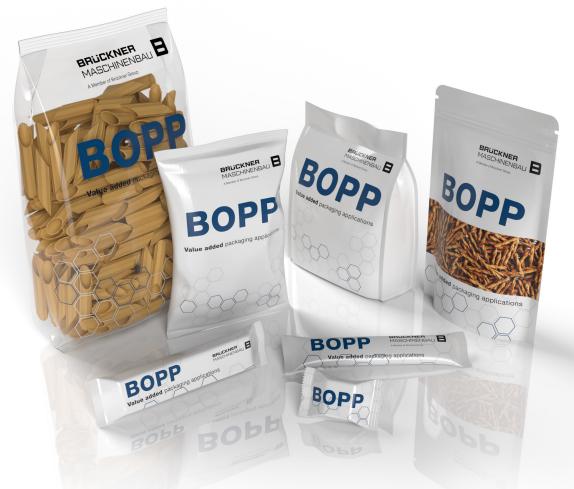

# **BOPP** film

Typical in 3, 4 or 5 layer configuration

**Mono material** "Ready for recycling"

> BRUCKNER MASCHINENBALI

Value added packaging applications