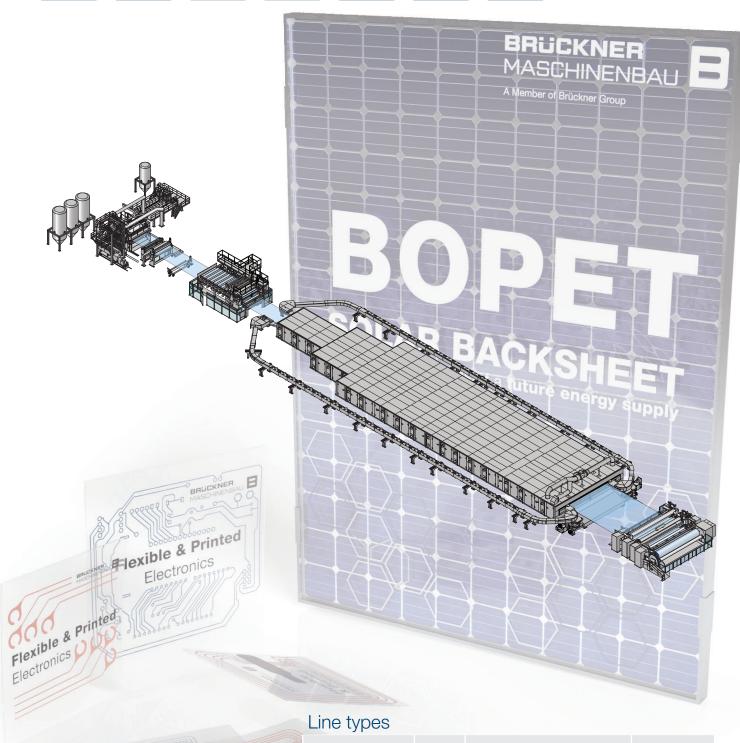

### **BOPET** industrial film

Lines and components according to your requirements

#### Sequential

| Working width                       | [m]     | 6.8      |          | 8.7    |
|-------------------------------------|---------|----------|----------|--------|
| Annual output<br>(based on 7,500 h) | [tpa]   | 33,800   | 45,000   | 36,000 |
| Production speed                    | [m/min] | 316      | 150      | 330    |
| Thickness range                     | [µm]    | 20 – 188 | 50 – 350 | 10-150 |